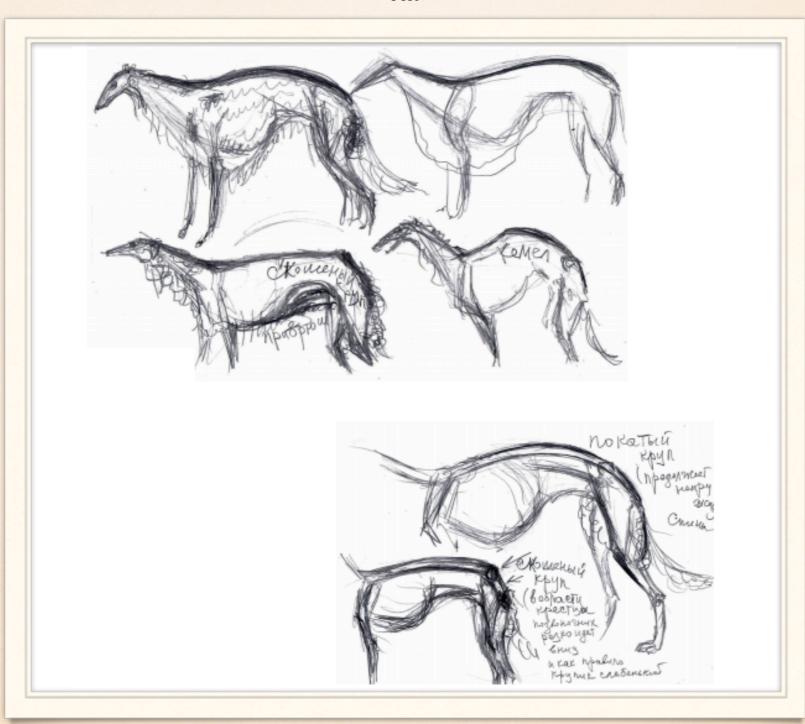

# RUSSKAYA PSOVAYA BORZAYA (Borzoy — Russian Hunting Sighthound)

 $\infty$ 

Construction
Functionality
Difficulties in Judging

Text & Drawings by Marina Ostrovskaya

#### GENERAL APPEARANCE

Drawing o













Drawings 2, 3, 4

Males & Females



Males & Females



## TYPE & SILHOUETTE

-000C

Picture 7



"Die Entwicklung des Barsois oder was kann aus ihm werden?" (Zeichnungen von C. Stark aus BORZOI INTERNATIONAL - 1994)

-0000-







Drawing 11



## JAWS & TEETH

Drawing 12



# EYES



# EYES



# EYES

-0000-











Drawing 19





#### NECK

Drawing 21-1

-0000



#### NECK

Drawing 21-2



#### TOPLINE

Drawing 22



### LOIN

Drawing 23



#### CROUP

Drawing 24



#### CROUP

Drawing 25



Drawing 26

-0000









# FOREQUARTERS



## FOREQUARTERS



### FOREQUATERS



## HINDQUARTERS

Drawing 33-1



## HINDQUARTERS



Drawing 33-2

## HINDQUARTERS

Photo 34-1



# HINDQUARTERS

Photo 34-2



# HINDQUARTERS: METATARSUS



#### TAIL

#### TAIL

-0000-



















































































#### GAIT / MOVEMENT



#### GAIT / MOVEMENT



#### GAIT / MOVEMENT