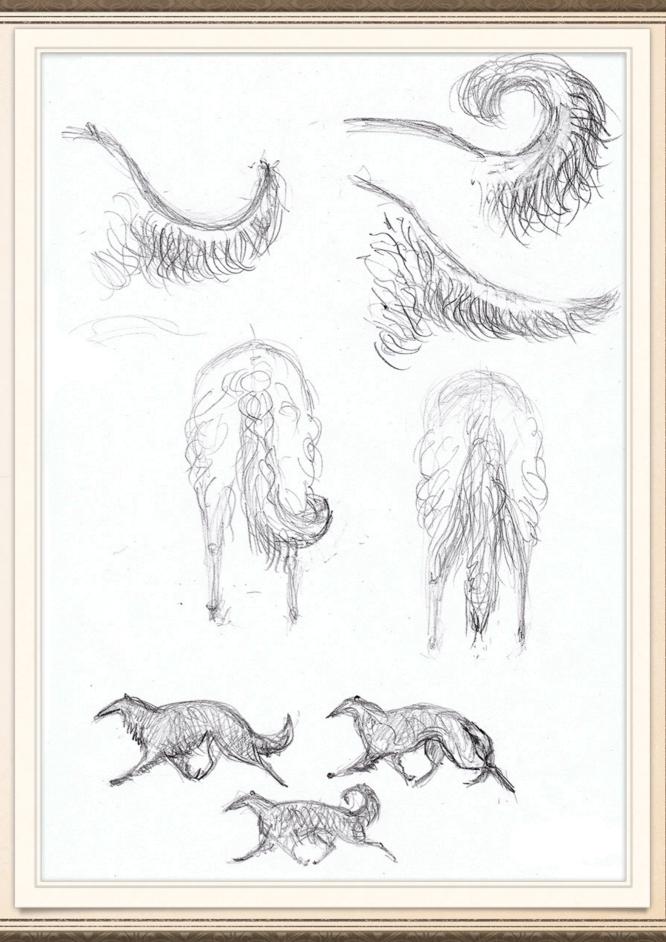

E

Drawing o













Drawings 2, 3, 4

Males & Females



Males & Females



## TYPE & SILHOUETTE

-000C

Picture 7



"Die Entwicklung des Barsois oder was kann aus ihm werden?" (Zeichnungen von C. Stark aus BORZOI INTERNATIONAL - 1994)

-0000-







Drawing 11



## JAWS & TEETH

Drawing 12



# EYES



# EYES



# EYES

-0000-











Drawing 19





#### NECK

Drawing 21-1

-0000



#### NECK

Drawing 21-2



#### TOPLINE

Drawing 22



### LOIN

Drawing 23



#### CROUP

Drawing 24



#### CROUP

Drawing 25



Drawing 26

-0000









# FOREQUARTERS



## FOREQUARTERS



### FOREQUATERS



## HINDQUARTERS

Drawing 33-1



## HINDQUARTERS



Drawing 33-2

## HINDQUARTERS

Photo 34-1



# HINDQUARTERS

Photo 34-2



# HINDQUARTERS: METATARSUS



#### TAIL

#### TAIL

-0000-



















































































#### GAIT / MOVEMENT



#### GAIT / MOVEMENT



#### GAIT / MOVEMENT