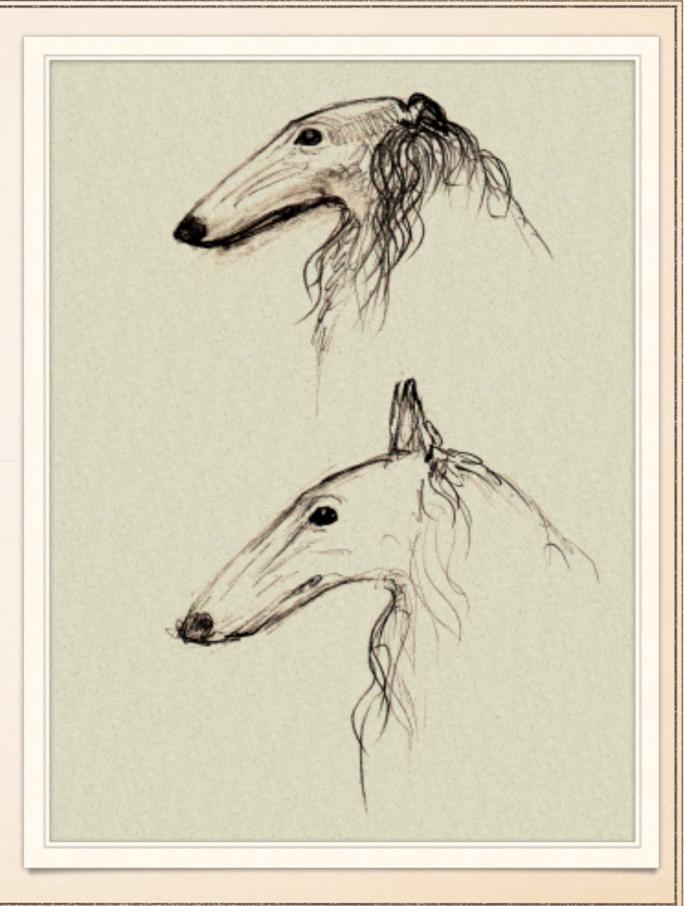

#### GENERAL APPEARANCE

Drawing o

Drawings 2, 3, 4

Males & Females

Males & Females