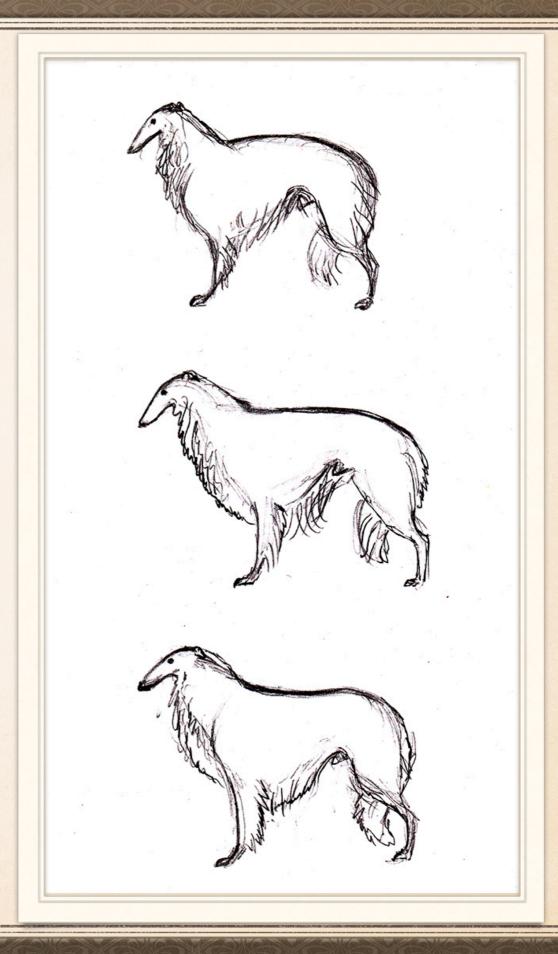

#### GENERAL APPEARANCE

Drawing o

Drawings 2, 3, 4

Males & Females

Males & Females