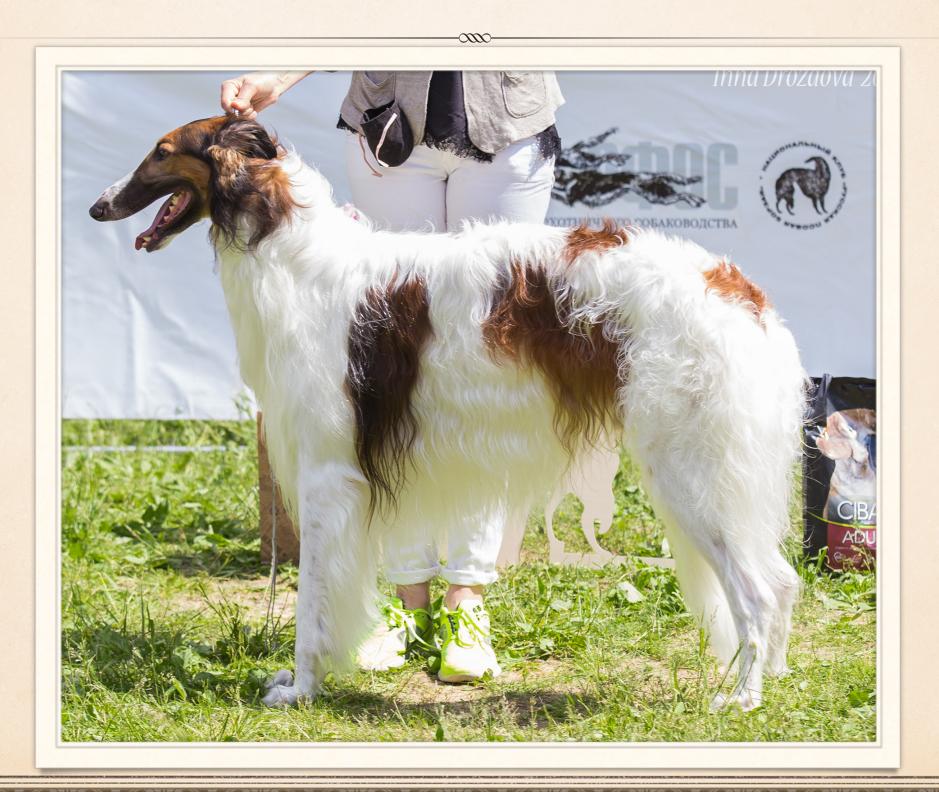

#### GENERAL APPEARANCE

Drawing o

Drawings 2, 3, 4

Males & Females

Males & Females