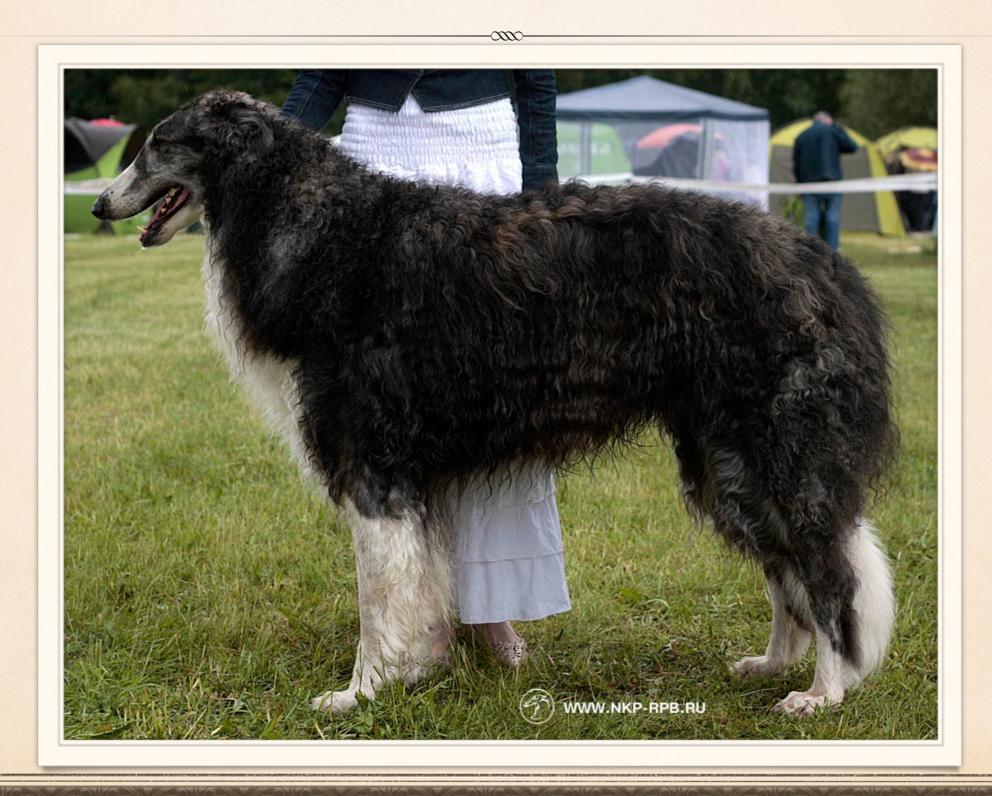

## TYPE & SILHOUETTE

-000C

Picture 7



"Die Entwicklung des Barsois oder was kann aus ihm werden?" (Zeichnungen von C. Stark aus BORZOI INTERNATIONAL - 1994)

-0000-







Drawing 11



## JAWS & TEETH

Drawing 12



# EYES



# EYES



# EYES

-0000-











Drawing 19





#### NECK

Drawing 21-1

-0000



#### NECK

Drawing 21-2



#### TOPLINE

Drawing 22



### LOIN

Drawing 23



#### CROUP

Drawing 24



#### CROUP

Drawing 25



Drawing 26

-0000









# FOREQUARTERS



## FOREQUARTERS



### FOREQUATERS



## HINDQUARTERS

Drawing 33-1



## HINDQUARTERS



Drawing 33-2

## HINDQUARTERS

Photo 34-1



# HINDQUARTERS

Photo 34-2



# HINDQUARTERS: METATARSUS



#### TAIL

#### TAIL

-0000-



















































































#### GAIT / MOVEMENT



#### GAIT / MOVEMENT



#### GAIT / MOVEMENT