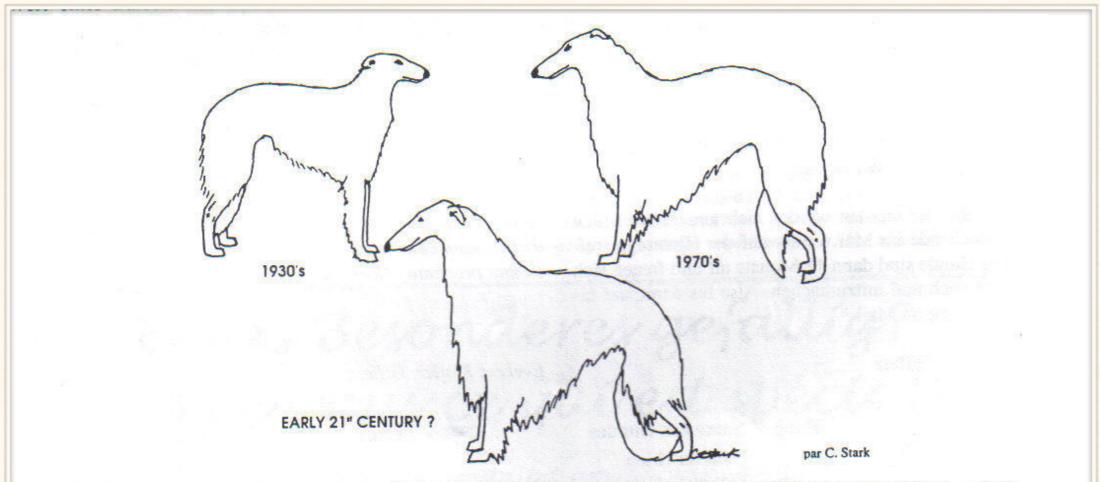

## TYPE & SILHOUETTE

-000C

Picture 7

"Die Entwicklung des Barsois oder was kann aus ihm werden?" (Zeichnungen von C. Stark aus BORZOI INTERNATIONAL - 1994)

-0000-

Drawing 11