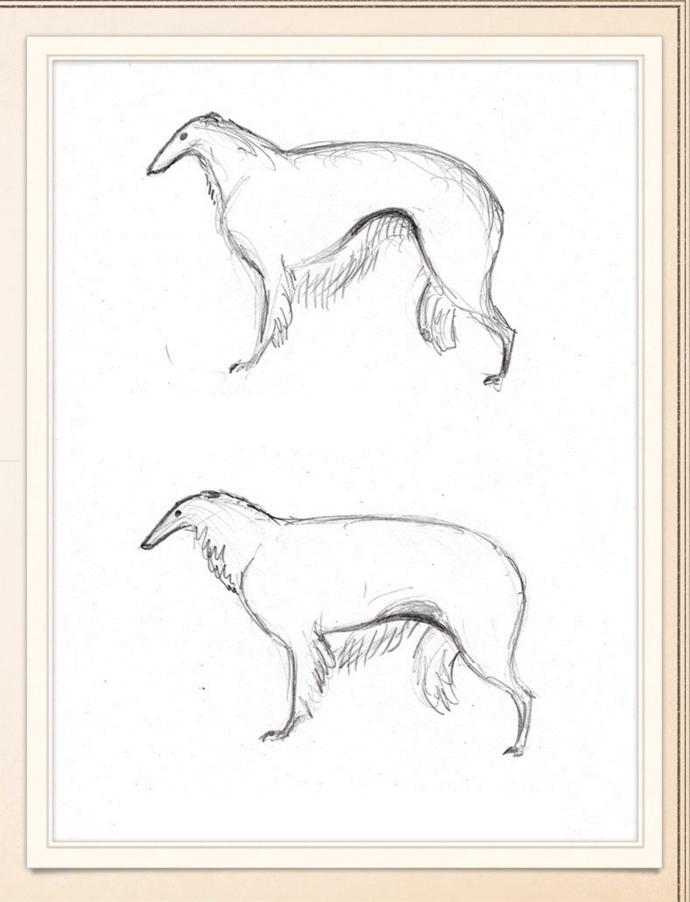

## TYPE & SILHOUETTE

-000C

Picture 7

"Die Entwicklung des Barsois oder was kann aus ihm werden?" (Zeichnungen von C. Stark aus BORZOI INTERNATIONAL - 1994)

-0000-

Drawing 11