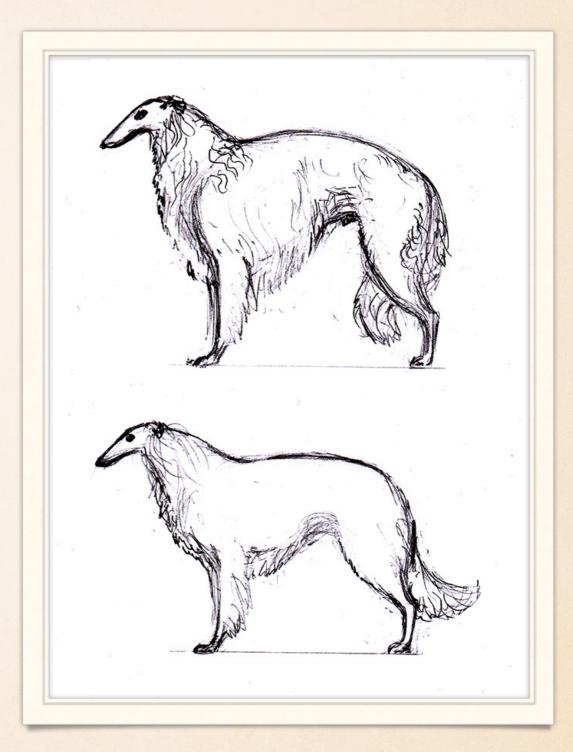

#### GENERAL APPEARANCE

Drawing o

Drawings 2, 3, 4

Males & Females

Males & Females