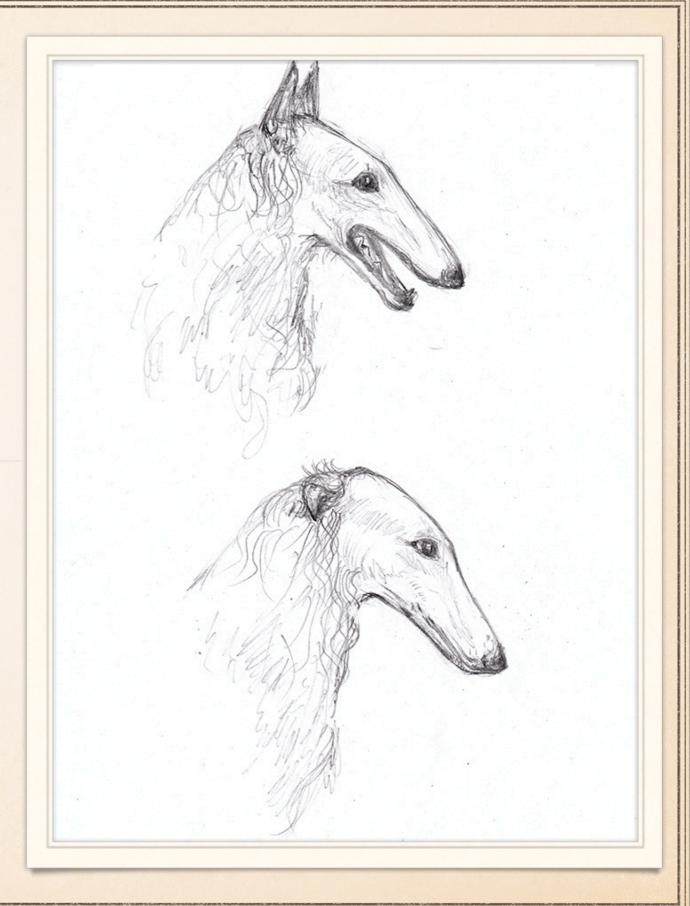

#### GENERAL APPEARANCE

Drawing o

Drawings 2, 3, 4

Males & Females

Males & Females