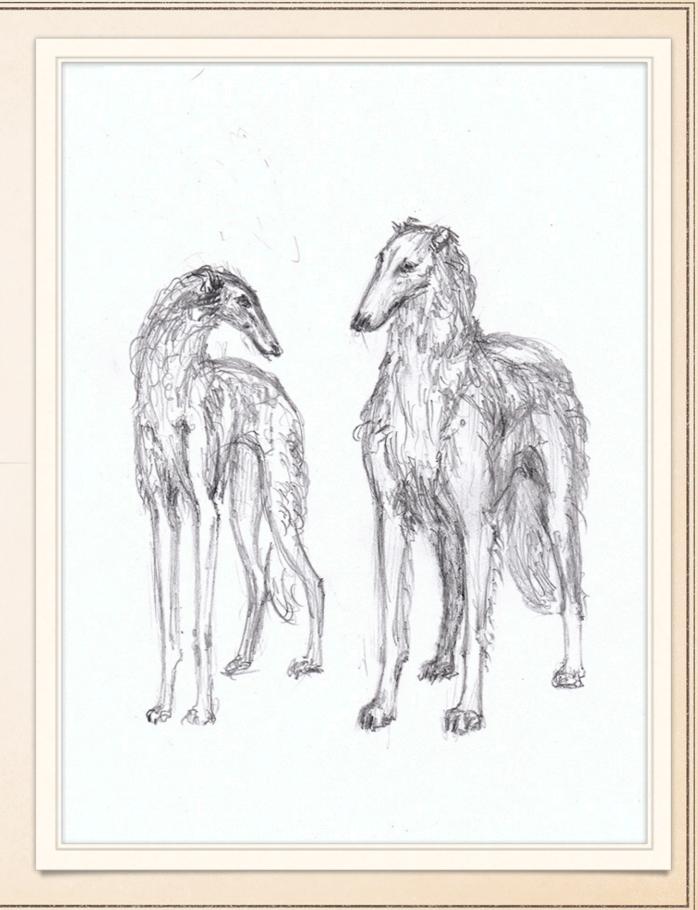

#### GENERAL APPEARANCE

Drawing o

Drawings 2, 3, 4

Males & Females

Males & Females